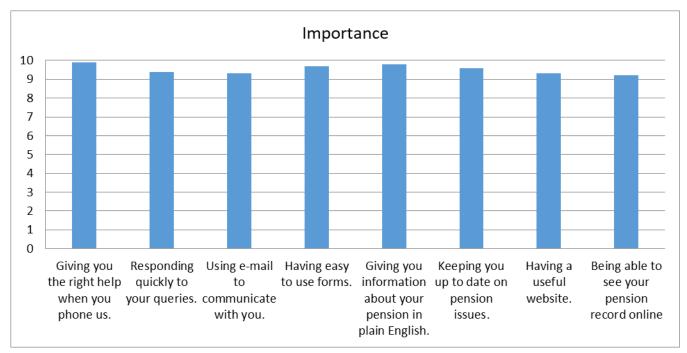

The charts below give a picture of the customers overall views about our services;