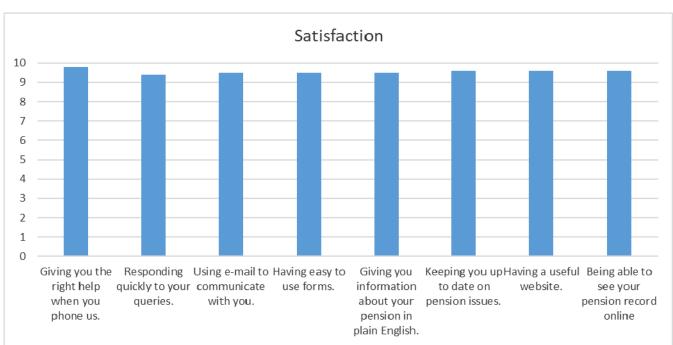

The charts below give a picture of the customers overall views about our services;